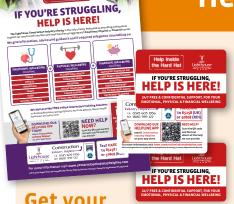

# Get your Helpline Pack

Ensure your employees and subcontracted workforce know how to reach out for help by sharing our helpline posters and cards across your sites or workplace.

### Join our Help Inside the Hard Hat Campaign

Help us spread the word about our services and support by displaying our Help Inside the Hard Hat posters around your site. You can even share them on site hoardings, buildings and vehicles! The posters can be downloaded free of charge and we can send you the artwork if you'd like to go large with your support.