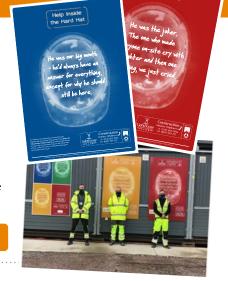

# Get your Helpline Pack

Ensure your employees and subcontracted workforce know how to reach out for help by sharing our helpline posters and cards across your sites or workplace.

### Join our Help Inside the Hard Hat Campaign

Help us spread the word about our services and support by displaying our Help Inside the Hard Hat posters around your site. You can even share them on site hoardings, buildings and vehicles! The posters can be downloaded free of charge and we can send you the artwork if you'd like to go large with your support.